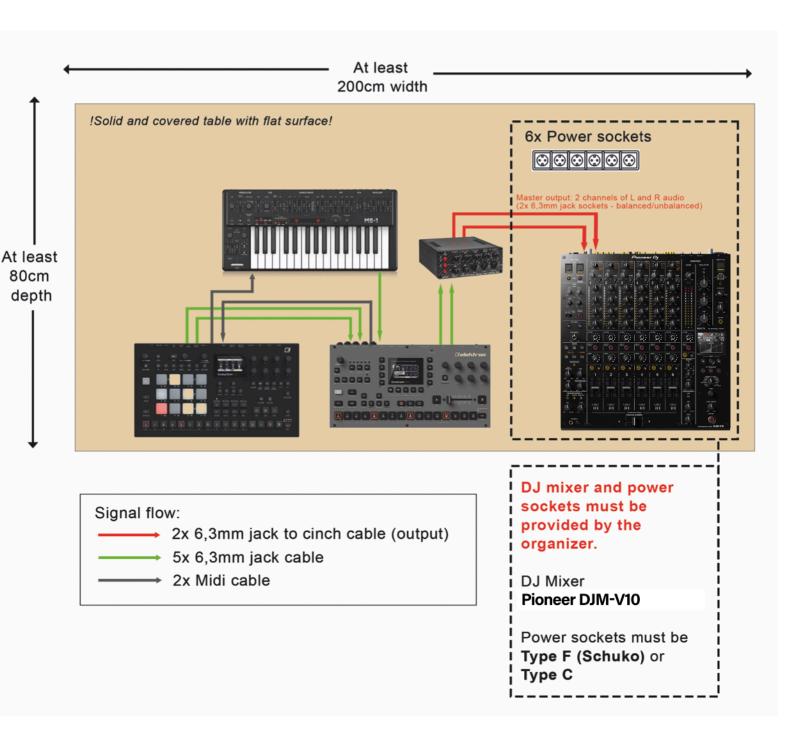

# **Technical Rider**

Please note: This is a liveset - space on the desk is required: At least 200cm width x 80cm depth!

#### Desk:

- Pioneer DJM V-10
- 6x power sockets (Type F or Type C!)
- Thick mat on surface to dampen vibrations of desk
- Black Gaff Tape

### **Stereo-Monitoring:**

- 2x high-powered monitor speakers and subwoofers, placed on left and right side with same distance to artist
- Monitor level adjustable from V10
- Please make sure monitor signal is stereo with correct left/right channel routing!